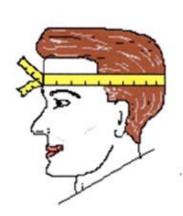

## **IMPORTANT** Make sure the measurement is SNUG, in order that the Fez fits properly

Measure in inches or centimeters around the head approximately 1" above the eyebrow Submit this as your hat size! They are **NOT** adjustable.

Remember a Fez fits snugly – like a Ball Cap –  $\underline{NOT}$  like a Hat